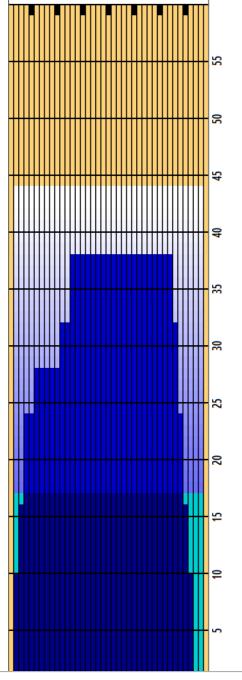

## 2024 USBC Masters

Oil Pattern Distance **Forward Oil Total Tank Configuration** 

13.32 mL Multi Tank

44

**Reverse Brush Drop Reverse Oil Total Tank A Conditioner** 

20.475 mL **Fire** 

42

Oil Per Board **Volume Oil Total Tank B Conditioner** 

45 ul 33.795 mL Ice

|   | START | STOP | LOADS | SPEED | BUFFER | TANK | CROSSED | START | END  | FEET | T.OIL |
|---|-------|------|-------|-------|--------|------|---------|-------|------|------|-------|
| 1 | 2L    | 2R   | 8     | 18    | 3      | Α    | 296     | 0.0   | 17.8 | 17.8 | 13320 |
| 2 | 2L    | 2R   | 0     | 22    | 3      | Α    | 0       | 17.8  | 44.0 | 26.2 | 0     |
|   |       |      |       |       |        |      |         |       |      |      |       |
|   |       |      |       |       |        |      |         |       |      |      |       |
|   |       |      |       |       |        |      |         |       |      |      |       |
|   |       |      |       |       |        |      |         |       |      |      |       |
|   |       |      |       |       |        |      |         |       |      |      |       |
|   |       |      |       |       |        |      |         |       |      |      |       |
|   |       |      |       |       |        |      |         |       |      |      |       |
|   |       |      |       |       |        |      |         |       |      |      |       |
|   |       |      |       |       |        |      |         |       |      |      |       |
|   |       |      |       |       |        |      |         |       |      |      |       |
|   |       |      |       |       |        |      |         |       |      |      |       |
|   |       |      |       |       |        |      |         |       |      |      |       |

|   | START | STOP | LOADS | SPEED | BUFFER | TANK | CROSSED | START | END  | FEET | T.OIL |
|---|-------|------|-------|-------|--------|------|---------|-------|------|------|-------|
| _ |       |      | 0     |       |        |      |         |       |      |      | 0     |
| 1 | 2L    | 2R   | U     | 30    | 3      | В    | U       | 44.0  | 38.0 | -0.0 | U     |
| 2 | 13L   | 8R   | 3     | 14    | 3      | В    | 60      | 38.0  | 32.1 | -5.9 | 2700  |
| 3 | 11L   | 7R   | 2     | 14    | 3      | В    | 46      | 32.1  | 28.2 | -3.9 | 2070  |
| 4 | 6L    | 7R   | 2     | 14    | 3      | В    | 56      | 28.2  | 24.3 | -3.9 | 2520  |
| 5 | 4L    | 6R   | 4     | 14    | 3      | В    | 124     | 24.3  | 16.4 | -7.9 | 5580  |
| 6 | 3L    | 5R   | 3     | 14    | 3      | В    | 99      | 16.4  | 10.5 | -5.9 | 4455  |
| 7 | 2L    | 4R   | 2     | 14    | 3      | В    | 70      | 10.5  | 6.6  | -3.9 | 3150  |
| 8 | 2L    | 2R   | 0     | 10    | 3      | В    | 0       | 6.6   | 0.0  | -6.6 | 0     |
|   |       |      |       |       |        |      |         |       |      |      |       |
|   |       |      |       |       |        |      |         |       |      |      |       |
|   |       |      |       |       |        |      |         |       |      |      |       |
|   |       |      |       |       |        |      |         |       |      |      |       |
|   |       |      |       |       |        |      |         |       |      |      |       |
|   |       |      |       |       |        |      |         |       |      |      |       |

Cleaner Ratio Main Mix Cleaner Ratio Back End Mix Cleaner Ratio Back End Distance Buffer RPM: 4 = 700 | 3 = 500 | 2 = 200 | 1 = 100

NA NA NA Forward Reverse Combined

| Item             | 3L-7L:18L-18R  | 8L-12L:18L-18R | 13L-17L:18L-18R | 18L-18R:17R-13R | 18L-18R:12R-8R | 18L-18R:7R-3R  |
|------------------|----------------|----------------|-----------------|-----------------|----------------|----------------|
| Description      | Outside:Middle | Middle:Middle  | Inside:Middle   | Mlddle: Inside  | Middle:Middle  | Middle:Outside |
| Track Zone Ratio | 1.41           | 1.21           | 1               | 1               | 1              | 1.74           |