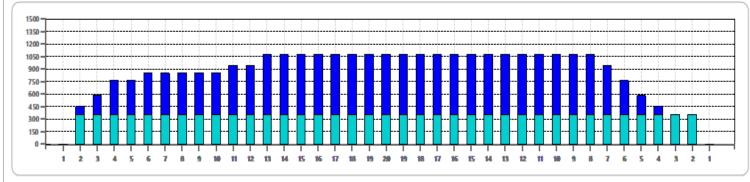

Cleaner Ratio Main Mix Cleaner Ratio Back End Mix Cleaner Ratio Back End Distance Buffer RPM: 4 = 700 | 3 = 500 | 2 = 200 | 1 = 100

NA NA NA Forward Reverse Combined

| Item             | 3L-7L:18L-18R  | 8L-12L:18L-18R | 13L-17L:18L-18R | 18L-18R:17R-13R | 18L-18R:12R-8R | 18L-18R:7R-3R  |
|------------------|----------------|----------------|-----------------|-----------------|----------------|----------------|
| Description      | Outside:Middle | Middle:Middle  | Inside:Middle   | Mlddle: Inside  | Middle:Middle  | Middle:Outside |
| Track Zone Ratio | 1.41           | 1.21           | 1               | 1               | 1              | 1.74           |