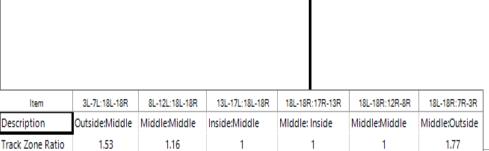

| 2R   | 0     | 26    | 2      | В    | 0       | 43.0  | 41.0 | -2.0  | 0     |
| 3 | 2L    | 2R   | 0     | 22    | 3      | В    | 0       | 41.0  | 25.0 | -16.0 | 0     |
| 4 | 12L   | 8R   | 2     | 14    | 3      | В    | 42      | 25.0  | 21.1 | -3.9  | 1680  |
| 5 | 12L   | 8R   | 2     | 14    | 3      | В    | 42      | 21.1  | 17.2 | -3.9  | 1680  |
| 6 | 5L    | 7R   | 2     | 14    | 3      | В    | 58      | 17.2  | 13.3 | -3.9  | 2320  |
| 7 | 4L    | 6R   | 3     | 14    | 3      | В    | 93      | 13.3  | 7.4  | -5.9  | 3720  |
| 8 | 2L    | 2R   | 0     | 10    | 3      | В    | 0       | 7.4   | 0.0  | -7.4  | 0     |

Cleaner Ratio Main Mix

Cleaner Ratio Back End Mix

Cleaner Ratio Back End Distance

NA

Combined

Buffer RPM: 4 = 700 | 3 = 500 | 2 = 200 | 1 = 100