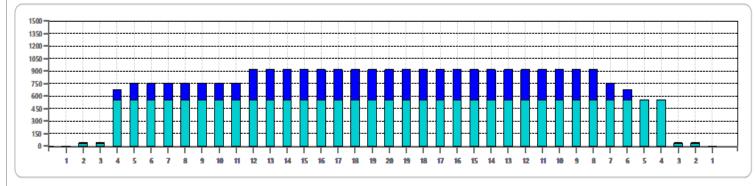

|   | START | STOP | LOADS | SPEED | BUFFER | TANK | CROSSED | START | END  | FEET | T.OIL |
|---|-------|------|-------|-------|--------|------|---------|-------|------|------|-------|
| 1 | 2L    | 2R   | 1     | 18    | 3      | Α    | 37      | 0.0   | 0.0  | 0.0  | 1480  |
| 2 | 4L    | 4R   | 5     | 18    | 3      | Α    | 165     | 0.0   | 12.7 | 12.7 | 6600  |
| 3 | 4L    | 4R   | 8     | 22    | 3      | Α    | 264     | 12.7  | 37.6 | 24.9 | 10560 |
| 4 | 2L    | 2R   | 0     | 26    | 3      | Α    | 0       | 37.6  | 46.0 | 8.4  | 0     |
|   |       |      |       |       |        |      |         |       |      |      |       |
|   |       |      |       |       |        |      |         |       |      |      |       |
|   |       |      |       |       |        |      |         |       |      |      |       |
|   |       |      |       |       |        |      |         |       |      |      |       |
|   |       |      |       |       |        |      |         |       |      |      |       |
|   |       |      |       |       |        |      |         |       |      |      |       |
|   |       |      |       |       |        |      |         |       |      |      |       |
|   |       |      |       |       |        |      |         |       |      |      |       |
|   |       |      |       |       |        |      |         |       |      |      |       |

|   | START | STOP | LOADS | SPEED | BUFFER | TANK | CROSSED | START | END  | FEET  | T.OIL |
|---|-------|------|-------|-------|--------|------|---------|-------|------|-------|-------|
| 1 | 2L    | 2R   | 0     | 30    | 1      | В    | 0       | 46.0  | 43.0 | -3.0  | 0     |
| 2 | 2L    | 2R   | 0     | 26    | 2      | В    | 0       | 43.0  | 41.0 | -2.0  | 0     |
| 3 | 2L    | 2R   | 0     | 22    | 3      | В    | 0       | 41.0  | 25.0 | -16.0 | 0     |
| 4 | 12L   | 8R   | 2     | 14    | 3      | В    | 42      | 25.0  | 21.1 | -3.9  | 1680  |
| 5 | 12L   | 8R   | 2     | 14    | 3      | В    | 42      | 21.1  | 17.2 | -3.9  | 1680  |
| 6 | 5L    | 7R   | 2     | 14    | 3      | В    | 58      | 17.2  | 13.3 | -3.9  | 2320  |
| 7 | 4L    | 6R   | 3     | 14    | 3      | В    | 93      | 13.3  | 7.4  | -5.9  | 3720  |
| 8 | 2L    | 2R   | 0     | 10    | 3      | В    | 0       | 7.4   | 0.0  | -7.4  | 0     |