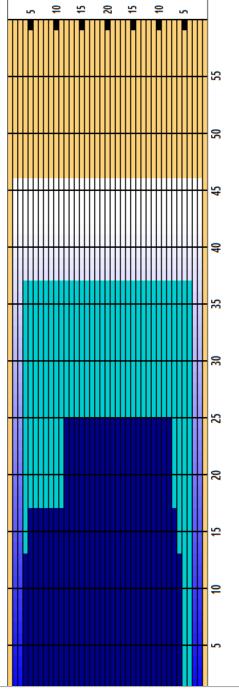

|   | START | STOP | LOADS | SPEED | BUFFER | TANK | CROSSED | START | END  | FEET | T.OIL |
|---|-------|------|-------|-------|--------|------|---------|-------|------|------|-------|
| 1 | 2L    | 2R   | 1     | 18    | 3      | Α    | 37      | 0.0   | 0.0  | 0.0  | 1480  |
| 2 | 4L    | 4R   | 5     | 18    | 3      | Α    | 165     | 0.0   | 12.7 | 12.7 | 6600  |
| 3 | 4L    | 4R   | 8     | 22    | 3      | Α    | 264     | 12.7  | 37.6 | 24.9 | 10560 |
| 4 | 2L    | 2R   | 0     | 26    | 3      | Α    | 0       | 37.6  | 46.0 | 8.4  | 0     |
|   |       |      |       |       |        |      |         |       |      |      |       |
|   |       |      |       |       |        |      |         |       |      |      |       |
|   |       |      |       |       |        |      |         |       |      |      |       |
|   |       |      |       |       |        |      |         |       |      |      |       |
|   |       |      |       |       |        |      |         |       |      |      |       |
|   |       |      |       |       |        |      |         |       |      |      |       |
|   |       |      |       |       |        |      |         |       |      |      |       |
|   |       |      |       |       |        |      |         |       |      |      |       |
|   |       |      |       |       |        |      |         |       |      |      |       |

|   | START | STOP | LOADS | SPEED | BUFFER | TANK | CROSSED | START | END  | FEET  | T.OIL |
|---|-------|------|-------|-------|--------|------|---------|-------|------|-------|-------|
| 1 | 2L    | 2R   | 0     | 30    | 1      | В    | 0       | 46.0  | 43.0 | -3.0  | 0     |
| 2 | 2L    | 2R   | 0     | 26    | 2      | В    | 0       | 43.0  | 41.0 | -2.0  | 0     |
| 3 | 2L    | 2R   | 0     | 22    | 3      | В    | 0       | 41.0  | 25.0 | -16.0 | 0     |
| 4 | 12L   | 8R   | 2     | 14    | 3      | В    | 42      | 25.0  | 21.1 | -3.9  | 1680  |
| 5 | 12L   | 8R   | 2     | 14    | 3      | В    | 42      | 21.1  | 17.2 | -3.9  | 1680  |
| 6 | 5L    | 7R   | 2     | 14    | 3      | В    | 58      | 17.2  | 13.3 | -3.9  | 2320  |
| 7 | 4L    | 6R   | 3     | 14    | 3      | В    | 93      | 13.3  | 7.4  | -5.9  | 3720  |
| 8 | 2L    | 2R   | 0     | 10    | 3      | В    | 0       | 7.4   | 0.0  | -7.4  | 0     |