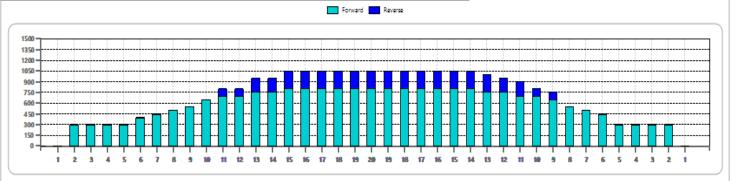

## 6R 2023 PWBA Greater Pittsburgh Regional

**Oil Pattern Distance Forward Oil Total** 

**Reverse Brush Drop** 22.5 mL **Reverse Oil Total** 

4.45 mL

Oil Per Board **Volume Oil Total** 

50 ul 26.95 mL

|    | START | STOP | LOADS | SPEED | CROSSED | START | END   | FEET  | T.OIL |
|----|-------|------|-------|-------|---------|-------|-------|-------|-------|
| 1  | 2L    | 2R   | 6     | 10    | 222     | 0.00  | 7.00  | 7.00  | 11100 |
| 2  | 6L    | 6R   | 2     | 14    | 58      | 7.00  | 10.90 | 3.90  | 2900  |
| 3  | 7L    | 6R   | 1     | 14    | 28      | 10.90 | 12.80 | 1.90  | 1400  |
| 4  | 8L    | 7R   | 1     | 18    | 26      | 12.80 | 15.30 | 2.50  | 1300  |
| 5  | 9L    | 8R   | 1     | 18    | 24      | 15.30 | 17.80 | 2.50  | 1200  |
| 6  | 10L   | 9R   | 2     | 18    | 44      | 17.80 | 22.90 | 5.10  | 2200  |
| 7  | 11L   | 10R  | 1     | 18    | 20      | 22.90 | 25.40 | 2.50  | 1000  |
| 8  | 13L   | 12R  | 1     | 18    | 16      | 25.40 | 27.90 | 2.50  | 800   |
| 9  | 15L   | 14R  | 1     | 18    | 12      | 27.90 | 30.40 | 2.50  | 600   |
| 10 | 2L    | 2R   | 0     | 22    | 0       | 30.40 | 35.00 | 4.60  | 0     |
| 11 | 2L    | 2R   | 0     | 26    | 0       | 35.00 | 45.00 | 10.00 | 0     |

|   | START | STOP | LOADS | SPEED | CROSSED | START | END   | FEET   | T.OIL |
|---|-------|------|-------|-------|---------|-------|-------|--------|-------|
| 1 | 2L    | 2R   | 0     | 30    | 0       | 45.00 | 20.00 | -25.00 | 0     |
| 2 | 15L   | 13R  | 1     | 22    | 13      | 20.00 | 16.90 | -3.10  | 650   |
| 3 | 13L   | 11R  | 2     | 18    | 34      | 16.90 | 11.80 | -5.10  | 1700  |
| 4 | 11L   | 9R   | 2     | 14    | 42      | 11.80 | 7.90  | -3.90  | 2100  |
| 5 | 2L    | 2R   | 0     | 14    | 0       | 7.90  | 0.00  | -7.90  | 0     |
|   |       |      |       |       |         |       |       |        |       |