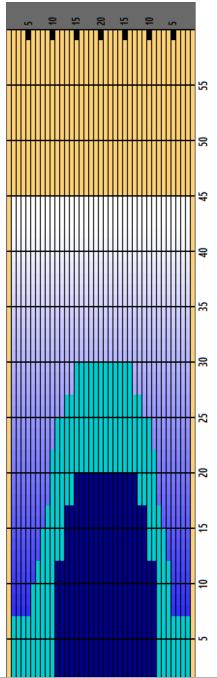

## 6R 2023 PWBA Greater Pittsburgh Regional

**Oil Pattern Distance Forward Oil Total** 

**Reverse Brush Drop** 22.5 mL **Reverse Oil Total** 

4.45 mL

Oil Per Board **Volume Oil Total** 

50 ul 26.95 mL

|    | START | STOP | LOADS | SPEED | CROSSED | START | END   | FEET  | T.OIL |
|----|-------|------|-------|-------|---------|-------|-------|-------|-------|
| 1  | 2L    | 2R   | 6     | 10    | 222     | 0.00  | 7.00  | 7.00  | 11100 |
| 2  | 6L    | 6R   | 2     | 14    | 58      | 7.00  | 10.90 | 3.90  | 2900  |
| 3  | 7L    | 6R   | 1     | 14    | 28      | 10.90 | 12.80 | 1.90  | 1400  |
| 4  | 8L    | 7R   | 1     | 18    | 26      | 12.80 | 15.30 | 2.50  | 1300  |
| 5  | 9L    | 8R   | 1     | 18    | 24      | 15.30 | 17.80 | 2.50  | 1200  |
| 6  | 10L   | 9R   | 2     | 18    | 44      | 17.80 | 22.90 | 5.10  | 2200  |
| 7  | 11L   | 10R  | 1     | 18    | 20      | 22.90 | 25.40 | 2.50  | 1000  |
| 8  | 13L   | 12R  | 1     | 18    | 16      | 25.40 | 27.90 | 2.50  | 800   |
| 9  | 15L   | 14R  | 1     | 18    | 12      | 27.90 | 30.40 | 2.50  | 600   |
| 10 | 2L    | 2R   | 0     | 22    | 0       | 30.40 | 35.00 | 4.60  | 0     |
| 11 | 2L    | 2R   | 0     | 26    | 0       | 35.00 | 45.00 | 10.00 | 0     |

|   | START | STOP | LOADS | SPEED | CROSSED | START | END   | FEET   | T.OIL |
|---|-------|------|-------|-------|---------|-------|-------|--------|-------|
| 1 | 2L    | 2R   | 0     | 30    | 0       | 45.00 | 20.00 | -25.00 | 0     |
| 2 | 15L   | 13R  | 1     | 22    | 13      | 20.00 | 16.90 | -3.10  | 650   |
| 3 | 13L   | 11R  | 2     | 18    | 34      | 16.90 | 11.80 | -5.10  | 1700  |
| 4 | 11L   | 9R   | 2     | 14    | 42      | 11.80 | 7.90  | -3.90  | 2100  |
| 5 | 2L    | 2R   | 0     | 14    | 0       | 7.90  | 0.00  | -7.90  | 0     |
|   |       |      |       |       |         |       |       |        |       |