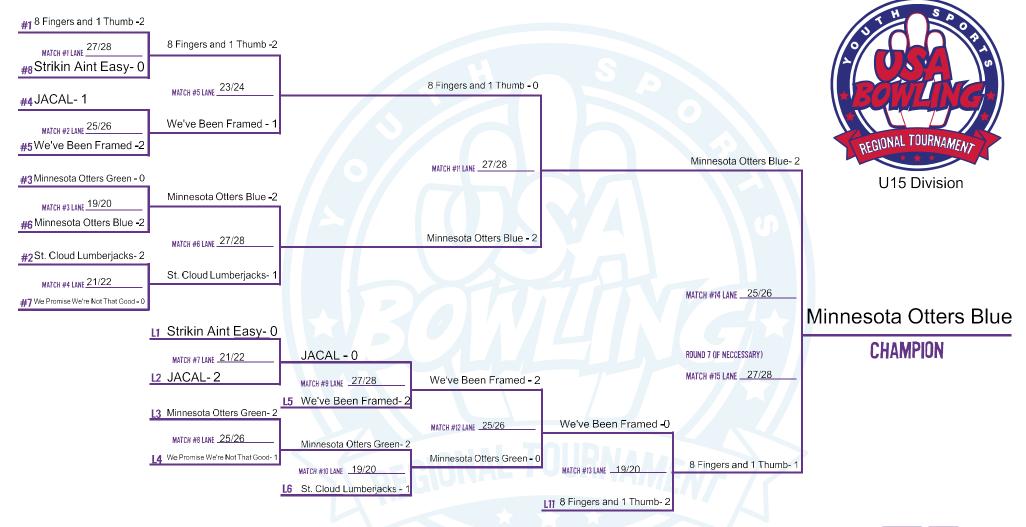

## **USA BOWLING REGIONAL TOURNAMENTS**

Upper Midwest U15 Division

Bowlerama Lanes - Des Moines, IA

REGIONAL TOURNAMENT

| RANK | TEAM NAME                      | RECORD  |
|------|--------------------------------|---------|
|      |                                | NECOND  |
| 1    | 8 Fingers and 1 Thumb          | 8-0     |
| 2    | St. Cloud Lumberjacks          | 5.5-2.5 |
| 3    | Minnesota Otters Green         | 5-3     |
| 4    | JACAL                          | 4.5-3.5 |
| 5    | We've Been Framed              | 4-4     |
| 6    | Minnesota Otters Blue          | 4-4     |
| 7    | We Promise We're Not That Good | 4-4     |
| 8    | Strikin Aint Easy              | 3-5     |
| 9    | Wayward Youth U15              | 0-8     |
|      |                                |         |

| TEAM NAME                      | GM1 | GM2 | GM3 | GM4 | GM5 | GM6 | GM7 | GM8 | W-L     | TOTAL PINS |
|--------------------------------|-----|-----|-----|-----|-----|-----|-----|-----|---------|------------|
| 8 Fingers and 1 Thumb          | 181 | 265 | 168 | 216 | 193 | 201 | 213 | 195 | 8-0     | 1632       |
| St. Cloud Lumberjacks          | 144 | 213 | 172 | 154 | 177 | 177 | 220 | 184 | 5.5-2.5 | 1441       |
| Minnesota Otters Green         | 168 | 152 | 163 | 185 | 192 | 146 | 145 | 189 | 5-3     | 1340       |
| JACAL                          | 189 | 176 | 167 | 147 | 239 | 121 | 211 | 184 | 4.5-3.5 | 1434       |
| We've Been Framed              | 175 | 185 | 159 | 206 | 201 | 192 | 160 | 162 | 4-4     | 1440       |
| Minnesota Otters Blue          | 150 | 144 | 214 | 169 | 184 | 133 | 175 | 246 | 4-4     | 1415       |
| We Promise We're Not That Good | 188 | 130 | 168 | 212 | 127 | 150 | 192 | 192 | 4-4     | 1359       |
| Strikin Aint Easy              | 157 | 187 | 174 | 121 | 119 | 130 | 124 | 137 | 3-5     | 1149       |
| Wayward Youth U15              | 171 | 152 | 150 | 136 | 107 | 129 | 139 | 130 | 0-8     | 1114       |
|                                |     |     |     |     |     |     |     |     |         | 0          |
|                                |     |     |     |     |     |     |     |     |         | 0          |
|                                |     |     |     |     |     |     |     |     |         | 0          |
|                                |     |     |     |     |     |     |     |     |         | 0          |