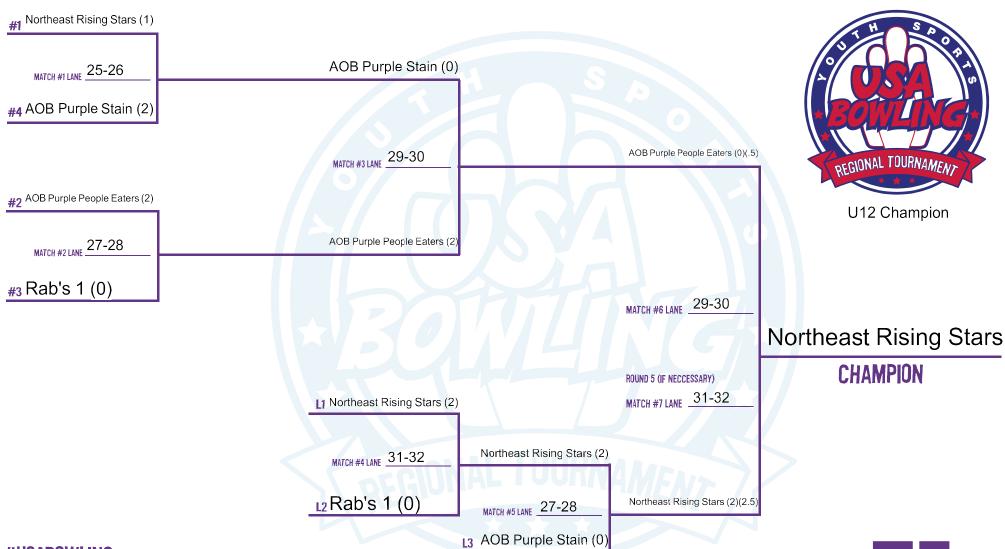

## USA BOWLING REGIONAL TOURNAMENTS

ROUND 1 ROUND 2 ROUND 3 ROUND 4

## USA BOWLING QUALIFYING STANDINGS

Northeast - U12 Division

Rab's Country Lanes - Staten Island, NY

| RANK | TEAM NAME                | RECORD |  |  |  |
|------|--------------------------|--------|--|--|--|
| 1    | Northeast Rising Stars   | 6-2    |  |  |  |
| 2    | AOB Purple People Eaters | 6-2    |  |  |  |
| 3    | Rab's 1                  | 3-5    |  |  |  |
| 4    | AOB Purple Stain         | 1-7    |  |  |  |
|      |                          |        |  |  |  |

| TEAM NAME                | GM1 | GM2 | GM3 | GM4 | GM5 | GM6 | GM7 | GM8 | W-L | TOTAL PINS |
|--------------------------|-----|-----|-----|-----|-----|-----|-----|-----|-----|------------|
| Northeast Rising Stars   | 168 | 197 | 152 | 171 | 179 | 199 | 140 | 145 | 6-2 | 1351       |
| AOB Purple People Eaters | 124 | 143 | 166 | 176 | 124 | 152 | 190 | 142 | 6-2 | 1217       |
| Rab's 1                  | 162 | 164 | 86  | 112 | 107 | 106 | 142 | 112 | 3-5 | 991        |
| AOB Purple Stain         | 153 | 115 | 97  | 124 | 112 | 100 | 110 | 91  | 1-7 | 902        |
|                          |     |     |     |     |     |     |     |     |     | 0          |
|                          |     |     |     |     |     |     |     |     |     | 0          |
|                          |     |     |     |     |     |     |     |     |     | 0          |
|                          |     |     |     |     |     |     |     |     |     | 0          |
|                          |     |     |     |     |     |     |     |     |     | 0          |
|                          |     |     |     |     |     |     |     |     |     | 0          |
|                          |     |     |     |     |     |     |     |     |     | 0          |
|                          |     |     |     |     |     |     |     |     |     | 0          |
|                          |     |     |     |     |     |     |     |     |     | 0          |