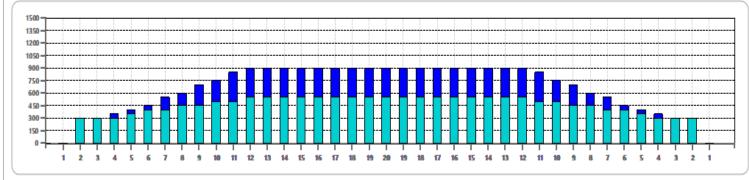

| Item             | 3L-7L:18L-18R  | 8L-12L:18L-18R | 13L-17L:18L-18R | 18L-18R:17R-13R | 18L-18R:12R-8R | 18L-18R:7R-3R  |
|------------------|----------------|----------------|-----------------|-----------------|----------------|----------------|
| Description      | Outside:Middle | Middle:Middle  | Inside:Middle   | MIddle: Inside  | Middle:Middle  | Middle:Outside |
| Track Zone Ratio | 2.2            | 1.18           | 1               | 1               | 1.18           | 2.2            |