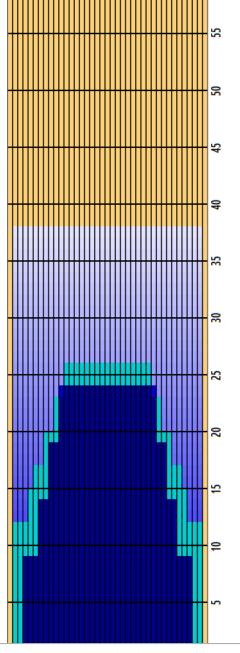

50 ul 25.8 mL Current

|   | START | STOP | LOADS | SPEED | BUFFER | TANK | CROSSED | START | END  | FEET | T.OIL |
|---|-------|------|-------|-------|--------|------|---------|-------|------|------|-------|
| 1 | 2L    | 2R   | 6     | 18    | 4      | Α    | 222     | 0.0   | 12.7 | 12.7 | 11100 |
| 2 | 5L    | 5R   | 1     | 18    | 4      | Α    | 31      | 12.7  | 15.2 | 2.5  | 1550  |
| 3 | 6L    | 6R   | 1     | 18    | 4      | Α    | 29      | 15.2  | 17.7 | 2.5  | 1450  |
| 4 | 8L    | 8R   | 1     | 18    | 4      | Α    | 25      | 17.7  | 20.2 | 2.5  | 1250  |
| 5 | 10L   | 10R  | 1     | 22    | 4      | Α    | 21      | 20.2  | 23.3 | 3.1  | 1050  |
| 6 | 12L   | 12R  | 1     | 22    | 4      | Α    | 17      | 23.3  | 26.4 | 3.1  | 850   |
| 7 | 2L    | 2R   | 0     | 22    | 4      | Α    | 0       | 26.4  | 30.0 | 3.6  | 0     |
| 8 | 2L    | 2R   | 0     | 22    | 2      | Α    | 0       | 30.0  | 38.0 | 8.0  | 0     |
|   |       |      |       |       |        |      |         |       |      |      |       |
|   |       |      |       |       |        |      |         |       |      |      |       |
|   |       |      |       |       |        |      |         |       |      |      |       |
|   |       |      |       |       |        |      |         |       |      |      |       |
|   |       |      |       |       |        |      |         |       |      |      |       |

|   | START | STOP | LOADS | SPEED | BUFFER | TANK | CROSSED | START | END  | FEET  | T.OIL |
|---|-------|------|-------|-------|--------|------|---------|-------|------|-------|-------|
| 1 | 2L    | 2R   | 0     | 30    | 3      | Α    | 0       | 38.0  | 24.0 | -14.0 | 0     |
| 2 | 11L   | 11R  | 2     | 18    | 3      | Α    | 38      | 24.0  | 18.9 | -5.1  | 1900  |
| 3 | 9L    | 9R   | 2     | 18    | 3      | Α    | 46      | 18.9  | 13.8 | -5.1  | 2300  |
| 4 | 7L    | 7R   | 2     | 18    | 3      | Α    | 54      | 13.8  | 8.7  | -5.1  | 2700  |
| 5 | 4L    | 4R   | 1     | 18    | 3      | Α    | 33      | 8.7   | 6.2  | -2.5  | 1650  |
| 6 | 2L    | 2R   | 0     | 14    | 3      | Α    | 0       | 6.2   | 0.0  | -6.2  | 0     |
|   |       |      |       |       |        |      |         |       |      |       |       |
|   |       |      |       |       |        |      |         |       |      |       |       |