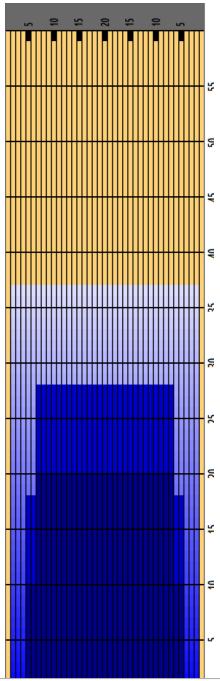

## 1 - 2022 Junior Gold U12 U15 Pattern #1

Oil Pattern Distance Forward Oil Total

37 Reverse Brush Drop 13.45 mL Reverse Oil Total

11.6 mL

Oil Per Board Volume Oil Total 50 ul 25.05 mL

|   | START | STOP | LOADS | SPEED | CROSSED | START | END   | FEET  | T.OIL |
|---|-------|------|-------|-------|---------|-------|-------|-------|-------|
| 1 | 2L    | 2R   | 1     | 18    | 37      | 0.00  | 0.00  | 0.00  | 1850  |
| 2 | 5L    | 5R   | 4     | 18    | 124     | 0.00  | 10.20 | 10.20 | 6200  |
| 3 | 7L    | 7R   | 4     | 18    | 108     | 10.20 | 20.40 | 10.20 | 5400  |
| 4 | 2L    | 2R   | 0     | 18    | 0       | 20.40 | 37.00 | 16.60 | 0     |
|   |       |      |       |       |         |       |       |       |       |
|   |       |      |       |       |         |       |       |       |       |
|   |       |      |       |       |         |       |       |       |       |
|   |       |      |       |       |         |       |       |       |       |
|   |       |      |       |       |         |       |       |       |       |
|   |       |      |       |       |         |       |       |       |       |
|   |       |      |       |       |         |       |       |       |       |
|   |       |      |       |       |         |       |       |       |       |
|   |       |      |       |       |         |       |       |       |       |
|   |       |      |       |       |         |       |       |       |       |

|   | START | STOP | LOADS | SPEED | CROSSED | START | END   | FEET   | T.OIL |
|---|-------|------|-------|-------|---------|-------|-------|--------|-------|
| 1 | 2L    | 2R   | 0     | 30    | 0       | 37.00 | 28.00 | -9.00  | 0     |
| 2 | 7L    | 7R   | 4     | 18    | 108     | 28.00 | 17.80 | -10.20 | 5400  |
| 3 | 5L    | 5R   | 4     | 18    | 124     | 17.80 | 7.60  | -10.20 | 6200  |
| 4 | 2L    | 2R   | 0     | 18    | 0       | 7.60  | 0.00  | -7.60  | 0     |
|   |       |      |       |       |         |       |       |        |       |
|   |       |      |       |       |         |       |       |        |       |
|   |       |      |       |       |         |       |       |        |       |
|   |       |      |       |       |         |       |       |        |       |
|   |       |      |       |       |         |       |       |        |       |
|   |       |      |       |       |         |       |       |        |       |
|   |       |      |       |       |         |       |       |        |       |
|   |       |      |       |       |         |       |       |        |       |
|   |       |      |       |       |         |       |       |        |       |
|   |       |      |       |       |         |       |       |        |       |
|   |       |      |       |       |         |       |       |        |       |

## KEGEL FIRE OIL

| Item             | 3L-7L:18L-18R  | 8L-12L:18L-18R | 13L-17L:18L-18R | 18L-18R:17R-13R | 18L-18R:12R-8R | 18L-18R:7R-3R  |   |
|------------------|----------------|----------------|-----------------|-----------------|----------------|----------------|---|
| Description      | Outside:Middle | Middle:Middle  | Inside:Middle   | Mlddle: Inside  | Middle:Middle  | Middle:Outside |   |
| Track Zone Ratio | 2.3            | 1              | 1               | 1               | 1              | 2.3            | L |