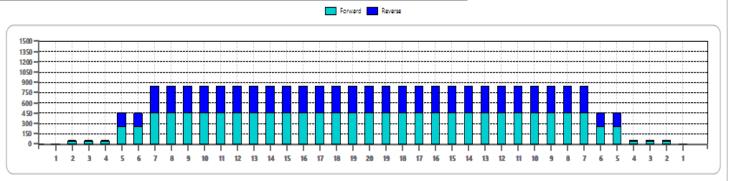

## 1 - 2022 Junior Gold U12 U15 Pattern #1

Oil Pattern Distance Forward Oil Total

37 Reverse Brush Drop 13.45 mL Reverse Oil Total

11.6 mL

Oil Per Board Volume Oil Total 50 ul 25.05 mL

|   | START | STOP | LOADS | SPEED | CROSSED | START | END   | FEET  | T.OIL |
|---|-------|------|-------|-------|---------|-------|-------|-------|-------|
| 1 | 2L    | 2R   | 1     | 18    | 37      | 0.00  | 0.00  | 0.00  | 1850  |
| 2 | 5L    | 5R   | 4     | 18    | 124     | 0.00  | 10.20 | 10.20 | 6200  |
| 3 | 7L    | 7R   | 4     | 18    | 108     | 10.20 | 20.40 | 10.20 | 5400  |
| 4 | 2L    | 2R   | 0     | 18    | 0       | 20.40 | 37.00 | 16.60 | 0     |
|   |       |      |       |       |         |       |       |       |       |
|   |       |      |       |       |         |       |       |       |       |
|   |       |      |       |       |         |       |       |       |       |
|   |       |      |       |       |         |       |       |       |       |
|   |       |      |       |       |         |       |       |       |       |
|   |       |      |       |       |         |       |       |       |       |
|   |       |      |       |       |         |       |       |       |       |
|   |       |      |       |       |         |       |       |       |       |
|   |       |      |       |       |         |       |       |       |       |
|   |       |      |       |       |         |       |       |       |       |

|   | START | STOP | LOADS | SPEED | CROSSED | START | END   | FEET   | T.OIL |
|---|-------|------|-------|-------|---------|-------|-------|--------|-------|
| 1 | 2L    | 2R   | 0     | 30    | 0       | 37.00 | 28.00 | -9.00  | 0     |
| 2 | 7L    | 7R   | 4     | 18    | 108     | 28.00 | 17.80 | -10.20 | 5400  |
| 3 | 5L    | 5R   | 4     | 18    | 124     | 17.80 | 7.60  | -10.20 | 6200  |
| 4 | 2L    | 2R   | 0     | 18    | 0       | 7.60  | 0.00  | -7.60  | 0     |
|   |       |      |       |       |         |       |       |        |       |
|   |       |      |       |       |         |       |       |        |       |
|   |       |      |       |       |         |       |       |        |       |
|   |       |      |       |       |         |       |       |        |       |
|   |       |      |       |       |         |       |       |        |       |
|   |       |      |       |       |         |       |       |        |       |
|   |       |      |       |       |         |       |       |        |       |
|   |       |      |       |       |         |       |       |        |       |
|   |       |      |       |       |         |       |       |        |       |
|   |       |      |       |       |         |       |       |        |       |
|   |       |      |       |       |         |       |       |        |       |