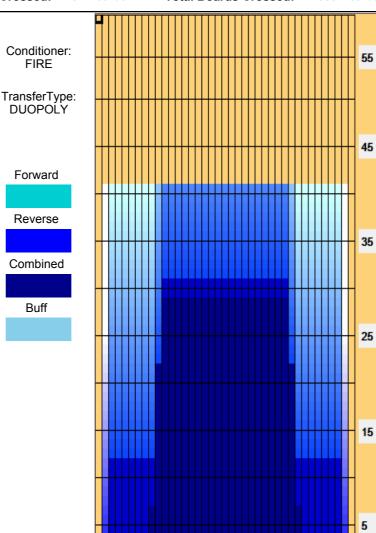

## 2020 PWBA Sarasota Regional

Oil Pattern Distance: 41 Feet Reverse Brush Drop: 33 Feet Oil Per Board: 40 uL 11.96 mL 11.24 mL **Forward Oil Total:** 23.2 mL **Reverse Oil Total:** Volume Oil Total: Reverse Boards Crossed: 281 Boards **Total Boards Crossed:** Forward Boards Crossed: 299 Boards 580 Boards