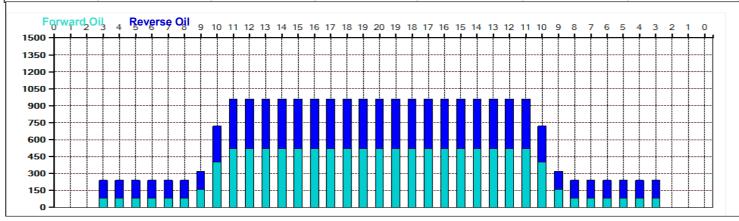

## 2020 PWBA Sarasota Regional

Oil Pattern Distance: 41 Feet Reverse Brush Drop: 33 Feet Oil Per Board: 40 uL 11.96 mL 11.24 mL **Forward Oil Total:** 23.2 mL **Reverse Oil Total:** Volume Oil Total: Reverse Boards Crossed: 281 Boards **Total Boards Crossed:** Forward Boards Crossed: 299 Boards 580 Boards

| 4 | Start | Stop | Loads | Speed | Crossed | Start | End  | Feet  | T.Oil |
|---|-------|------|-------|-------|---------|-------|------|-------|-------|
| 1 | 2L    | 2R   | 0     | 30    | 0       | 41.0  | 31.0 | -10.0 | 0     |
| 2 | 11L   | 11R  | 3     | 22    | 57      | 31.0  | 21.7 | -9.3  | 2280  |
| 3 | 10L   | 10R  | 4     | 18    | 84      | 21.7  | 11.5 | -10.2 | 3360  |
| 4 | 3L    | 3R   | 1     | 18    | 35      | 11.5  | 9.0  | -2.5  | 1400  |
| 5 | 3L    | 3R   | 3     | 10    | 105     | 9.0   | 4.8  | -4.2  | 4200  |
| 6 | 2L    | 2R   | 0     | 10    | 0       | 4.8   | 0.0  | -4.8  | 0     |
|   |       |      |       |       |         |       |      |       |       |
|   |       |      |       |       |         |       |      |       |       |