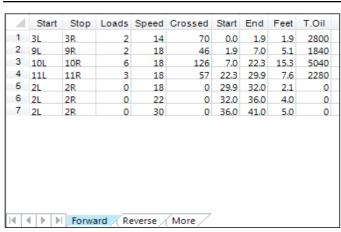

| 4 | Start | Stop | Loads | Speed | Crossed | Start | End  | Feet  | T.Oil |
|---|-------|------|-------|-------|---------|-------|------|-------|-------|
| 1 | 2L    | 2R   | 0     | 30    | 0       | 41.0  | 31.0 | -10.0 | 0     |
| 2 | 11L   | 11R  | 3     | 22    | 57      | 31.0  | 21.7 | -9.3  | 2280  |
| 3 | 10L   | 10R  | 4     | 18    | 84      | 21.7  | 11.5 | -10.2 | 3360  |
| 4 | 3L    | 3R   | 1     | 18    | 35      | 11.5  | 9.0  | -2.5  | 1400  |
| 5 | 3L    | 3R   | 3     | 10    | 105     | 9.0   | 4.8  | -4.2  | 4200  |
| 6 | 2L    | 2R   | 0     | 10    | 0       | 4.8   | 0.0  | -4.8  | 0     |
|   |       |      |       |       |         |       |      |       |       |
|   |       |      |       |       |         |       |      |       |       |