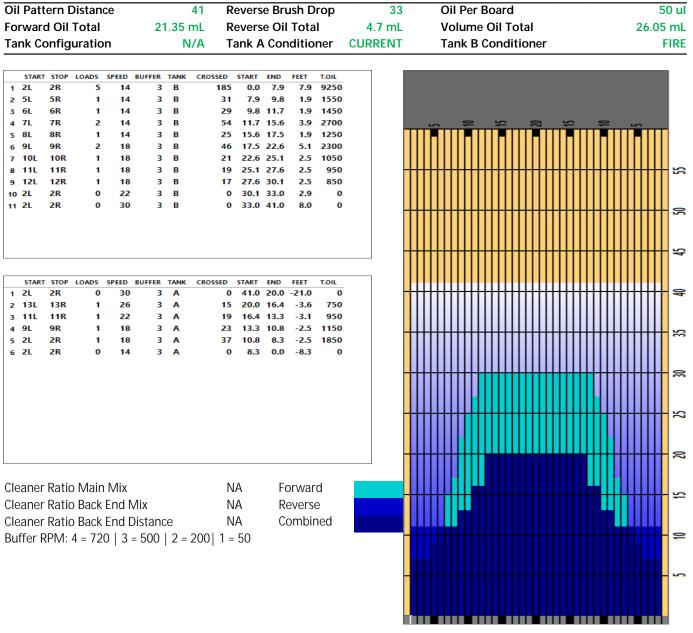

## 2018 Team USA Day 5 Women (Rome)

| Item<br>Description                                                                                                                                                                                                                                                                                                                                                                                                                                                                                                                                                                                                                                                                                                                                                                                                                                                                                                                                                                                                                                                                                                                                                                                                                                                                                                                                                                                                                                                                                              | 3L-7L:18L-18R<br>Outside Tresk/Middle | 8L-12L:18L-18R<br>Middle Track:Middle | 13L-17L:18L-18R | 18L-18R:17R-13R<br>Middle: Inside Track | 18L-18R:12R-8R<br>Middle/Middle Track | 18L-18R:7R-3R<br>Middle:Outside Track |
|------------------------------------------------------------------------------------------------------------------------------------------------------------------------------------------------------------------------------------------------------------------------------------------------------------------------------------------------------------------------------------------------------------------------------------------------------------------------------------------------------------------------------------------------------------------------------------------------------------------------------------------------------------------------------------------------------------------------------------------------------------------------------------------------------------------------------------------------------------------------------------------------------------------------------------------------------------------------------------------------------------------------------------------------------------------------------------------------------------------------------------------------------------------------------------------------------------------------------------------------------------------------------------------------------------------------------------------------------------------------------------------------------------------------------------------------------------------------------------------------------------------|---------------------------------------|---------------------------------------|-----------------|-----------------------------------------|---------------------------------------|---------------------------------------|
| Frack Zone Ratio                                                                                                                                                                                                                                                                                                                                                                                                                                                                                                                                                                                                                                                                                                                                                                                                                                                                                                                                                                                                                                                                                                                                                                                                                                                                                                                                                                                                                                                                                                 | 2.57                                  | 1.27                                  | 1               | 1                                       | 1.27                                  | 2.57                                  |
| 1500<br>1330<br>1200<br>1050<br>900<br>750<br>600<br>150<br>0<br>1<br>1<br>2<br>1<br>2<br>1<br>2<br>1<br>2<br>1<br>2<br>1<br>2<br>1<br>2<br>1<br>2<br>1<br>2<br>1<br>2<br>1<br>2<br>1<br>2<br>1<br>2<br>1<br>2<br>1<br>2<br>1<br>2<br>1<br>2<br>1<br>2<br>1<br>2<br>1<br>2<br>1<br>2<br>1<br>2<br>1<br>2<br>1<br>2<br>1<br>2<br>1<br>2<br>1<br>2<br>1<br>2<br>1<br>2<br>1<br>2<br>1<br>2<br>1<br>2<br>1<br>2<br>1<br>2<br>1<br>2<br>1<br>2<br>1<br>2<br>1<br>2<br>1<br>2<br>1<br>2<br>1<br>2<br>1<br>2<br>1<br>2<br>1<br>2<br>1<br>2<br>1<br>2<br>1<br>2<br>1<br>2<br>1<br>2<br>1<br>2<br>1<br>2<br>1<br>2<br>1<br>2<br>1<br>2<br>1<br>2<br>1<br>2<br>1<br>2<br>1<br>2<br>1<br>2<br>1<br>2<br>1<br>2<br>1<br>2<br>1<br>2<br>1<br>2<br>1<br>2<br>1<br>2<br>1<br>2<br>1<br>2<br>1<br>2<br>1<br>2<br>1<br>2<br>1<br>2<br>1<br>2<br>1<br>2<br>1<br>2<br>1<br>2<br>1<br>2<br>1<br>2<br>1<br>2<br>1<br>2<br>1<br>2<br>1<br>2<br>1<br>2<br>1<br>2<br>1<br>2<br>1<br>2<br>1<br>2<br>1<br>2<br>1<br>2<br>1<br>2<br>1<br>2<br>1<br>2<br>1<br>2<br>1<br>2<br>1<br>2<br>1<br>2<br>1<br>2<br>1<br>2<br>1<br>2<br>1<br>2<br>1<br>2<br>1<br>2<br>1<br>2<br>1<br>2<br>1<br>2<br>1<br>2<br>1<br>2<br>1<br>2<br>1<br>2<br>1<br>2<br>1<br>2<br>1<br>2<br>1<br>2<br>1<br>2<br>1<br>2<br>1<br>2<br>1<br>2<br>1<br>2<br>1<br>2<br>1<br>2<br>1<br>2<br>1<br>2<br>1<br>2<br>1<br>2<br>1<br>2<br>1<br>2<br>1<br>1<br>2<br>1<br>1<br>2<br>1<br>1<br>2<br>1<br>1<br>1<br>2<br>1<br>1<br>1<br>1<br>1<br>1<br>1<br>1<br>1<br>1<br>1<br>1<br>1 |                                       |                                       |                 |                                         |                                       |                                       |