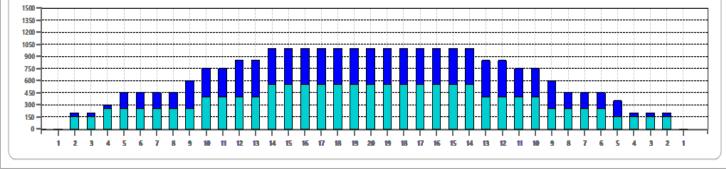

|   | START | STOP | LOADS | SPEED | BUFFER | TANK | CROSSED | START | END  | FEET | T.OIL |
|---|-------|------|-------|-------|--------|------|---------|-------|------|------|-------|
| 1 | 2L    | 2R   | 3     | 14    | 3      | Α    | 111     | 0.0   | 3.9  | 3.9  | 5550  |
| 2 | 4L    | 6R   | 2     | 14    | 3      | Α    | 62      | 3.9   | 7.8  | 3.9  | 3100  |
| 3 | 10L   | 10R  | 3     | 18    | 3      | Α    | 63      | 7.8   | 15.4 | 7.6  | 3150  |
| 4 | 14L   | 14R  | 3     | 18    | 3      | Α    | 39      | 15.4  | 23.0 | 7.6  | 1950  |
| 5 | 2L    | 2R   | 0     | 18    | 3      | Α    | 0       | 23.0  | 36.0 | 13.0 | 0     |
|   |       |      |       |       |        |      |         |       |      |      |       |

|   | START | STOP | LOADS | SPEED | BUFFER | TANK | CROSSED | START | END  | FEET | T.OIL | _ |
|---|-------|------|-------|-------|--------|------|---------|-------|------|------|-------|---|
| 1 | 2L    | 2R   | 0     | 30    | 3      | В    | 0       | 36.0  | 30.0 | -6.0 | 0     |   |
| 2 | 12L   | 12R  | 2     | 18    | 3      | В    | 34      | 30.0  | 24.9 | -5.1 | 1700  |   |
| 3 | 9L    | 9R   | 3     | 18    | 3      | В    | 69      | 24.9  | 17.3 | -7.6 | 3450  |   |
| 4 | 5L    | 5R   | 3     | 18    | 3      | В    | 93      | 17.3  | 9.7  | -7.6 | 4650  |   |
| 5 | 2L    | 2R   | 1     | 18    | 3      | В    | 37      | 9.7   | 7.2  | -2.5 | 1850  |   |
| 6 | 2L    | 2R   | 0     | 14    | 3      | В    | 0       | 7.2   | 0.0  | -7.2 | 0     |   |
|   |       |      |       |       |        |      |         |       |      |      |       |   |
|   |       |      |       |       |        |      |         |       |      |      |       |   |

Cleaner Ratio Main Mix NA Cleaner Ratio Back End Mix NA NA Cleaner Ratio Back End Distance Buffer RPM: 4 = 720 | 3 = 500 | 2 = 200 | 1 = 50 Forward Reverse Combined

|                                               | Item             | 3L-7L:18L-18R        | 8L-12L:18L-18R      | 13L-17L:18L-18R     | 18L-18R:17R-13R      | 18L-18R:12R-8R      | 18L-18R:7R-3R        |
|-----------------------------------------------|------------------|----------------------|---------------------|---------------------|----------------------|---------------------|----------------------|
| Track Zone Ratio 2.7 1.47 1.03 1.03 1.47 3.03 | Description      | Outside Track:Middle | Middle Track:Middle | Inside Track:Middle | Mlddle: Inside Track | Middle:Middle Track | Middle:Outside Track |
|                                               | Track Zone Ratio | 2.7                  | 1.47                | 1.03                | 1.03                 | 1.47                | 3.03                 |