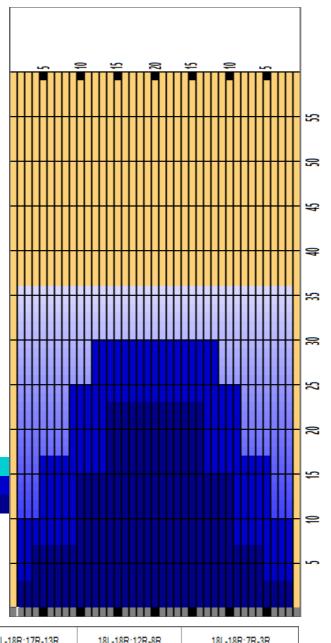

|   | START | STOP | LOADS | SPEED | BUFFER | TANK | CROSSED | START | END  | FEET | T.OIL |
|---|-------|------|-------|-------|--------|------|---------|-------|------|------|-------|
| 1 | 2L    | 2R   | 3     | 14    | 3      | Α    | 111     | 0.0   | 3.9  | 3.9  | 5550  |
| 2 | 4L    | 6R   | 2     | 14    | 3      | Α    | 62      | 3.9   | 7.8  | 3.9  | 3100  |
| 3 | 10L   | 10R  | 3     | 18    | 3      | Α    | 63      | 7.8   | 15.4 | 7.6  | 3150  |
| 4 | 14L   | 14R  | 3     | 18    | 3      | Α    | 39      | 15.4  | 23.0 | 7.6  | 1950  |
| 5 | 2L    | 2R   | 0     | 18    | 3      | Α    | 0       | 23.0  | 36.0 | 13.0 | 0     |
|   |       |      |       |       |        |      |         |       |      |      |       |

|   | START | STOP | LOADS | SPEED | BUFFER | TANK | CROSSED | START | END  | FEET | T.OIL | _ |
|---|-------|------|-------|-------|--------|------|---------|-------|------|------|-------|---|
| 1 | 2L    | 2R   | 0     | 30    | 3      | В    | 0       | 36.0  | 30.0 | -6.0 | 0     |   |
| 2 | 12L   | 12R  | 2     | 18    | 3      | В    | 34      | 30.0  | 24.9 | -5.1 | 1700  |   |
| 3 | 9L    | 9R   | 3     | 18    | 3      | В    | 69      | 24.9  | 17.3 | -7.6 | 3450  |   |
| 4 | 5L    | 5R   | 3     | 18    | 3      | В    | 93      | 17.3  | 9.7  | -7.6 | 4650  |   |
| 5 | 2L    | 2R   | 1     | 18    | 3      | В    | 37      | 9.7   | 7.2  | -2.5 | 1850  |   |
| 6 | 2L    | 2R   | 0     | 14    | 3      | В    | 0       | 7.2   | 0.0  | -7.2 | 0     |   |
|   |       |      |       |       |        |      |         |       |      |      |       |   |
|   |       |      |       |       |        |      |         |       |      |      |       |   |

Cleaner Ratio Main Mix NA Cleaner Ratio Back End Mix NA NA Cleaner Ratio Back End Distance Buffer RPM: 4 = 720 | 3 = 500 | 2 = 200 | 1 = 50 Forward Reverse Combined

|                                               | Item             | 3L-7L:18L-18R        | 8L-12L:18L-18R      | 13L-17L:18L-18R     | 18L-18R:17R-13R      | 18L-18R:12R-8R      | 18L-18R:7R-3R        |
|-----------------------------------------------|------------------|----------------------|---------------------|---------------------|----------------------|---------------------|----------------------|
| Track Zone Ratio 2.7 1.47 1.03 1.03 1.47 3.03 | Description      | Outside Track:Middle | Middle Track:Middle | Inside Track:Middle | Mlddle: Inside Track | Middle:Middle Track | Middle:Outside Track |
|                                               | Track Zone Ratio | 2.7                  | 1.47                | 1.03                | 1.03                 | 1.47                | 3.03                 |