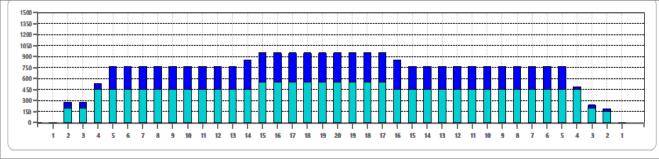

Cleaner Ratio Main Mix NA
Cleaner Ratio Back End Mix NA
Cleaner Ratio Back End Distance NA
Buffer RPM: 4 = 720 | 3 = 500 | 2 = 200 | 1 = 50

Forward Reverse Combined

| Item             | 3L-7L:18L-18R        | 8L-12L:18L-18R      | 13L-17L:18L-18R     | 18L-18R:17R-13R      | 18L-18R:12R-8R      | 18L-18R:7R-3R        |
|------------------|----------------------|---------------------|---------------------|----------------------|---------------------|----------------------|
| Description      | Outside Track:Middle | Middle Track:Middle | Inside Track:Middle | MIddle: Inside Track | Middle:Middle Track | Middle:Outside Track |
| Track Zone Ratio | 1.52                 | 1.23                | 1.06                | 1.16                 | 1.23                | 1.56                 |
| 1500             |                      |                     |                     |                      |                     |                      |