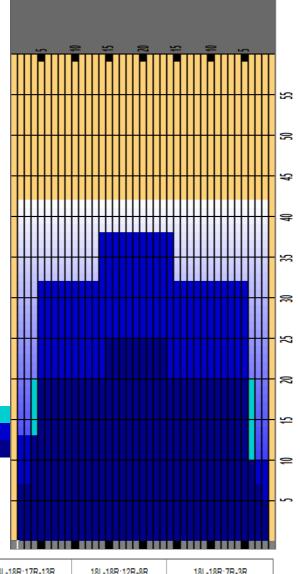

## 5 - 2017 PWBA Wichita Open

| Oil Pattern Distance | 42      | Reverse Brush Drop       | 42       | Oil Per Board      | Multi ul |
|----------------------|---------|--------------------------|----------|--------------------|----------|
| Forward Oil Total    | 16.5 mL | <b>Reverse Oil Total</b> | 11.16 mL | Volume Oil Total   | 27.66 mL |
| Tank Configuration   | N/A     | Tank A Conditioner       | FIRE     | Tank B Conditioner | ICE      |

|   | START | STOP | LOADS | MICS | SPEED | BUFFER | TANK | CROSSED | START | END  | FEET | T.OIL |
|---|-------|------|-------|------|-------|--------|------|---------|-------|------|------|-------|
| 1 | 2L    | 2R   | 3     | 50   | 18    | 3      | Α    | 111     | 0.0   | 5.1  | 5.1  | 5550  |
| 2 | 2L    | 3R   | 1     | 50   | 18    | 3      | Α    | 36      | 5.1   | 7.6  | 2.5  | 1800  |
| 3 | 4L    | 4R   | 5     | 50   | 18    | 3      | Α    | 165     | 7.6   | 20.3 | 12.7 | 8250  |
| 4 | 15L   | 17R  | 2     | 50   | 18    | 3      | Α    | 18      | 20.3  | 25.4 | 5.1  | 900   |
| 5 | 2L    | 2R   | 0     | 50   | 18    | 3      | Α    | 0       | 25.4  | 38.0 | 12.6 | 0     |
| 6 | 2L    | 2R   | 0     | 50   | 22    | 3      | Α    | 0       | 38.0  | 42.0 | 4.0  | 0     |
|   |       |      |       |      |       |        |      |         |       |      |      |       |

|   | START | STOP | LOADS | MICS | SPEED | BUFFER | TANK | CROSSED | START | END  | FEET  | T.OIL |
|---|-------|------|-------|------|-------|--------|------|---------|-------|------|-------|-------|
| 1 | 2L    | 2R   | 0     | 40   | 30    | 3      | В    | 0       | 42.0  | 38.0 | -4.0  | 0     |
| 2 | 14L   | 16R  | 2     | 40   | 22    | 3      | В    | 22      | 38.0  | 31.8 | -6.2  | 880   |
| 3 | 5L    | 5R   | 6     | 40   | 22    | 3      | В    | 186     | 31.8  | 13.1 | -18.7 | 7440  |
| 4 | 2L    | 5R   | 1     | 40   | 22    | 3      | В    | 34      | 13.1  | 10.0 | -3.1  | 1360  |
| 5 | 2L    | 2R   | 1     | 40   | 14    | 3      | В    | 37      | 10.0  | 8.1  | -1.9  | 1480  |
| 6 | 2L    | 2R   | 0     | 40   | 10    | 3      | В    | 0       | 8.1   | 0.0  | -8.1  | 0     |
|   |       |      |       |      |       |        |      |         |       |      |       |       |
|   |       |      |       |      |       |        |      |         |       |      |       |       |

Cleaner Ratio Main Mix NA
Cleaner Ratio Back End Mix NA
Cleaner Ratio Back End Distance NA
Buffer RPM: 4 = 720 | 3 = 500 | 2 = 200 | 1 = 50

Forward Reverse Combined

| Item             | 3L-7L:18L-18R        | 8L-12L:18L-18R      | 13L-17L:18L-18R     | 18L-18R:17R-13R      | 18L-18R:12R-8R      | 18L-18R:7R-3R        |
|------------------|----------------------|---------------------|---------------------|----------------------|---------------------|----------------------|
| Description      | Outside Track:Middle | Middle Track:Middle | Inside Track:Middle | MIddle: Inside Track | Middle:Middle Track | Middle:Outside Track |
| Track Zone Ratio | 1.52                 | 1.23                | 1.06                | 1.16                 | 1.23                | 1.56                 |
| 1500             |                      |                     |                     |                      |                     |                      |