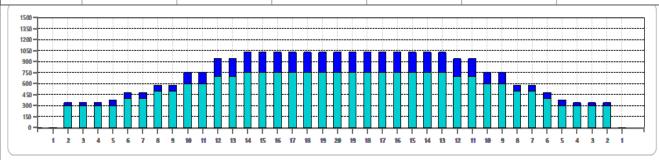

|   | START | STOP | LOADS | MICS | SPEED | BUFFER | TANK | CROSSED | START | END  | FEET | T.OIL |
|---|-------|------|-------|------|-------|--------|------|---------|-------|------|------|-------|
| 1 | 2L    | 2R   | 6     | 50   | 14    | 3      | Α    | 222     | 0.0   | 9.9  | 9.9  | 11100 |
| 2 | 6L    | 6R   | 2     | 50   | 18    | 3      | Α    | 58      | 9.9   | 15.0 | 5.1  | 2900  |
| 3 | 8L    | 7R   | 2     | 50   | 18    | 3      | Α    | 52      | 15.0  | 20.1 | 5.1  | 2600  |
| 4 | 10L   | 9R   | 2     | 50   | 18    | 3      | Α    | 44      | 20.1  | 25.2 | 5.1  | 2200  |
| 5 | 12L   | 11R  | 2     | 50   | 18    | 3      | Α    | 36      | 25.2  | 30.3 | 5.1  | 1800  |
| 6 | 14L   | 13R  | 1     | 50   | 18    | 3      | Α    | 14      | 30.3  | 32.8 | 2.5  | 700   |
| 7 | 2L    | 2R   | 0     | 50   | 22    | 3      | Α    | 0       | 32.8  | 37.0 | 4.2  | 0     |
| 8 | 2L    | 2R   | 0     | 45   | 26    | 3      | Α    | 0       | 37.0  | 41.0 | 4.0  | 0     |
|   |       |      |       |      |       |        |      |         |       |      |      |       |
|   |       |      |       |      |       |        |      |         |       |      |      |       |
|   |       |      |       |      |       |        |      |         |       |      |      |       |
|   |       |      |       |      |       |        |      |         |       |      |      |       |
|   |       |      |       |      |       |        |      |         |       |      |      |       |
|   |       |      |       |      |       |        |      |         |       |      |      |       |
|   |       |      |       |      |       |        |      |         |       |      |      |       |

|   | START | STOP | LOADS | MICS | SPEED | BUFFER | TANK | CROSSED | START | END  | FEET  | T.OIL |
|---|-------|------|-------|------|-------|--------|------|---------|-------|------|-------|-------|
| 1 | 2L    | 2R   | 0     | 40   | 30    | 3      | В    | 0       | 41.0  | 24.0 | -17.0 | 0     |
| 2 | 14L   | 13R  | 1     | 40   | 18    | 3      | В    | 14      | 24.0  | 21.5 | -2.5  | 560   |
| 3 | 12L   | 11R  | 2     | 40   | 18    | 3      | В    | 36      | 21.5  | 16.4 | -5.1  | 1440  |
| 4 | 10L   | 9R   | 2     | 40   | 18    | 4      | В    | 44      | 16.4  | 11.3 | -5.1  | 1760  |
| 5 | 5L    | 5R   | 1     | 40   | 18    | 4      | В    | 31      | 11.3  | 8.8  | -2.5  | 1240  |
| 6 | 2L    | 2R   | 1     | 40   | 18    | 4      | В    | 37      | 8.8   | 6.3  | -2.5  | 1480  |
| 7 | 2L    | 2R   | 0     | 40   | 14    | 4      | В    | 0       | 6.3   | 0.0  | -6.3  | 0     |