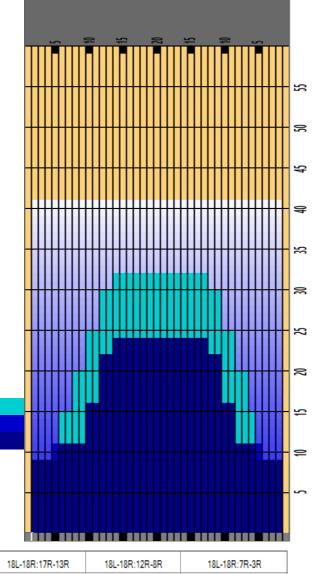

Cleaner Ratio Main Mix NA
Cleaner Ratio Back End Mix NA
Cleaner Ratio Back End Distance NA
Buffer RPM: 4 = 720 | 3 = 500 | 2 = 200 | 1 = 50

Forward Reverse Combined

| Item             | 3L-7L:18L-18R        | 8L-12L:18L-18R      | 13L-17L:18L-18R     | 18L-18R:17R-13R      | 18L-18R:12R-8R      | 18L-18R:7R-3R        |  |
|------------------|----------------------|---------------------|---------------------|----------------------|---------------------|----------------------|--|
| Description      | Outside Track:Middle | Middle Track:Middle | Inside Track:Middle | Mlddle: Inside Track | Middle:Middle Track | Middle:Outside Track |  |
| Track Zone Ratio | 2.55                 | 1.42                | 1.02                | 1                    | 1.29                | 2.43                 |  |