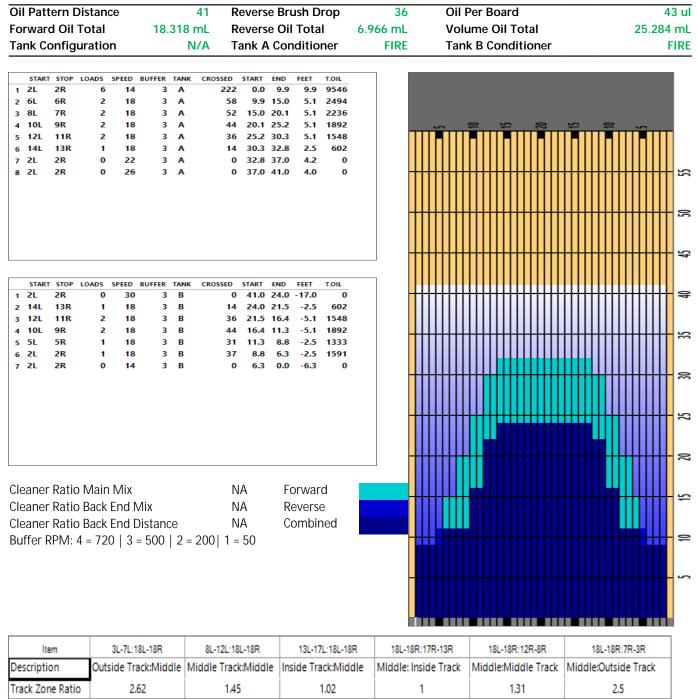

## FLEX - 2017 JR GOLD Girls Qualifying (Game Of Wickliffe

| Frack Zone Ratio                                                                                       | 2.62          | 1.45              | 1.02                | 1                    | 1.31                           | 2.5       |
|--------------------------------------------------------------------------------------------------------|---------------|-------------------|---------------------|----------------------|--------------------------------|-----------|
| 1500<br>1350<br>1200<br>900<br>750<br>600<br>450<br>150<br>150<br>150<br>150<br>150<br>150<br>150<br>1 |               |                   |                     |                      |                                |           |
| 1 2                                                                                                    | 3 4 5 6 7 8 9 | 10 11 12 13 14 15 | 16 17 18 19 20 19 1 | 18 17 16 15 14 13 12 | 1 1 1 1 1 1<br>2 11 10 9 8 7 6 | 5 4 3 2 1 |