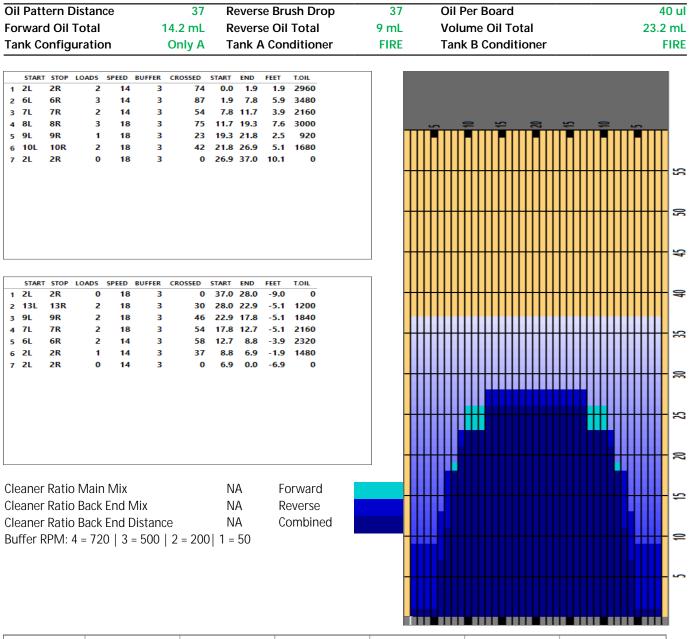

## **FLEX** 6 - 2017 JR GOLD Girls Qualifying (Wickliffe Lanes)

| Description                                                                         | Outside Track:Middle | Middle Track:Middle | Inside Track:Middle | Mlddle: Inside Track | Middle:Middle Track | Middle:Outside Track |
|-------------------------------------------------------------------------------------|----------------------|---------------------|---------------------|----------------------|---------------------|----------------------|
| ack Zone Ratio                                                                      | 3.79                 | 1.18                | 1                   | 1                    | 1.18                | 3.79                 |
| 1500<br>1350<br>1200<br>1050<br>900<br>750<br>450<br>300<br>150<br>0<br>1<br>1<br>2 |                      |                     |                     |                      |                     |                      |