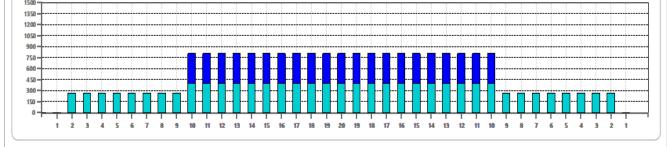

Cleaner Ratio Main Mix NA
Cleaner Ratio Back End Mix NA
Cleaner Ratio Back End Distance NA
Buffer RPM: 4 = 720 | 3 = 500 | 2 = 200 | 1 = 50

Forward Reverse Combined

| Item             | 3L-7L:18L-18R        | 8L-12L:18L-18R      | 13L-17L:18L-18R     | 18L-18R:17R-13R      | 18L-18R:12R-8R      | 18L-18R:7R-3R        |  |
|------------------|----------------------|---------------------|---------------------|----------------------|---------------------|----------------------|--|
| Description      | Outside Track:Middle | Middle Track:Middle | Inside Track:Middle | MIddle: Inside Track | Middle:Middle Track | Middle:Outside Track |  |
| Track Zone Ratio | 3                    | 1.36                | 1                   | 1                    | 1.36                | 3                    |  |
| 1500             |                      |                     |                     |                      |                     |                      |  |
| 1200             |                      |                     |                     |                      |                     |                      |  |