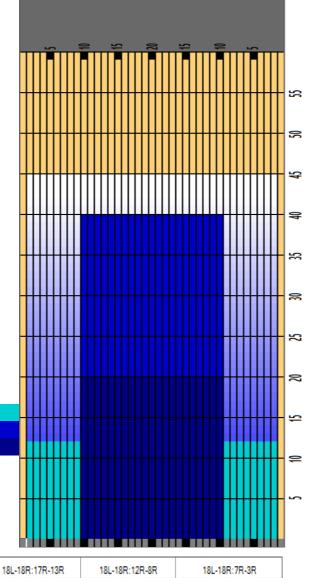

Cleaner Ratio Main Mix NA
Cleaner Ratio Back End Mix NA
Cleaner Ratio Back End Distance NA
Buffer RPM: 4 = 720 | 3 = 500 | 2 = 200 | 1 = 50

Forward Reverse Combined

| Item             | 3L-7L:18L-18R        | 8L-12L:18L-18R      | 13L-17L:18L-18R     | 18L-18R:17R-13R      | 18L-18R:12R-8R      | 18L-18R:7R-3R        |  |
|------------------|----------------------|---------------------|---------------------|----------------------|---------------------|----------------------|--|
| Description      | Outside Track:Middle | Middle Track:Middle | Inside Track:Middle | MIddle: Inside Track | Middle:Middle Track | Middle:Outside Track |  |
| Track Zone Ratio | 3                    | 1.36                | 1                   | 1                    | 1.36                | 3                    |  |
| 1500             |                      |                     |                     |                      |                     |                      |  |
| 1200             |                      |                     |                     |                      |                     |                      |  |