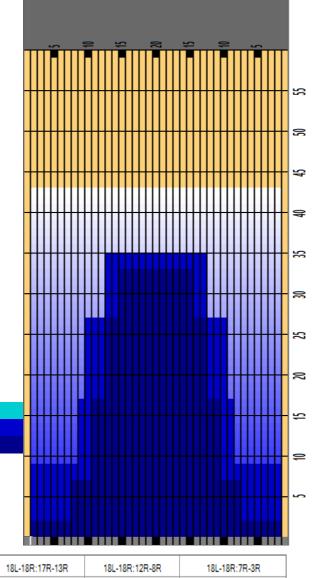

Cleaner Ratio Main Mix NA
Cleaner Ratio Back End Mix NA
Cleaner Ratio Back End Distance NA
Buffer RPM: 4 = 720 | 3 = 500 | 2 = 200 | 1 = 50

Forward Reverse Combined

| Item             | 3L-7L:18L-18R        | 8L-12L:18L-18R      | 13L-17L:18L-18R     | 18L-18R:17R-13R      | 18L-18R:12R-8R      | 18L-18R:7R-3R        |
|------------------|----------------------|---------------------|---------------------|----------------------|---------------------|----------------------|
| Description      | Outside Track:Middle | Middle Track:Middle | Inside Track:Middle | MIddle: Inside Track | Middle:Middle Track | Middle:Outside Track |
| Track Zone Ratio | 9                    | 2.11                | 1.03                | 1.03                 | 2.11                | 9                    |
| /                |                      |                     |                     |                      |                     | 1                    |