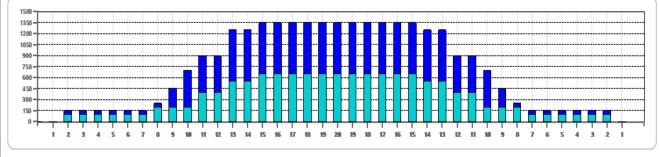

|   | START | STOP | LOADS | SPEED | BUFFER | TANK | CROSSED | START | END  | FEET | T.OIL |
|---|-------|------|-------|-------|--------|------|---------|-------|------|------|-------|
| 1 | 2L    | 2R   | 2     | 18    | 3      | Α    | 74      | 0.0   | 2.5  | 2.5  | 3700  |
| 2 | 8L    | 8R   | 2     | 18    | 3      | Α    | 50      | 2.5   | 7.6  | 5.1  | 2500  |
| 3 | 11L   | 11R  | 4     | 18    | 3      | Α    | 76      | 7.6   | 17.8 | 10.2 | 3800  |
| 4 | 13L   | 13R  | 3     | 22    | 3      | Α    | 45      | 17.8  | 27.1 | 9.3  | 2250  |
| 5 | 15L   | 15R  | 2     | 22    | 3      | Α    | 22      | 27.1  | 33.3 | 6.2  | 1100  |
| 6 | 2L    | 2R   | 0     | 22    | 3      | Α    | 0       | 33.3  | 43.0 | 9.7  | 0     |
|   |       |      |       |       |        |      |         |       |      |      |       |

|   | START | STOP | LOADS | SPEED | BUFFER | TANK | CROSSED | START | END  | FEET | T.OIL |
|---|-------|------|-------|-------|--------|------|---------|-------|------|------|-------|
| 1 | 2L    | 2R   | 0     | 30    | 3      | В    | 0       | 43.0  | 35.0 | -8.0 | 0     |
| 2 | 13L   | 13R  | 4     | 14    | 3      | В    | 60      | 35.0  | 27.1 | -7.9 | 3000  |
| 3 | 10L   | 10R  | 5     | 14    | 3      | В    | 105     | 27.1  | 17.2 | -9.9 | 5250  |
| 4 | 9L    | 9R   | 4     | 14    | 3      | В    | 92      | 17.2  | 9.3  | -7.9 | 4600  |
| 5 | 2L    | 2R   | 1     | 14    | 3      | В    | 37      | 9.3   | 7.4  | -1.9 | 1850  |
| 6 | 2L    | 2R   | 0     | 10    | 3      | В    | 0       | 7.4   | 0.0  | -7.4 | 0     |