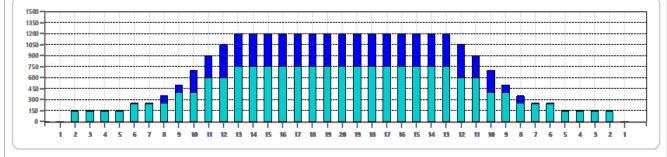

Cleaner Ratio Main Mix 5:1
Cleaner Ratio Back End Mix 5:1
Cleaner Ratio Back End Distance 59
Buffer RPM: 4 = 720 | 3 = 500 | 2 = 200 | 1 = 50

Forward Reverse Combined

| Item 3L-7L:18L-18R |                      | 8L-12L:18L-18R      | 13L-17L:18L-18R     | 18L-18R:17R-13R      | 18L-18R:12R-8R      | 18L-18R:7R-3R        |  |  |  |
|--------------------|----------------------|---------------------|---------------------|----------------------|---------------------|----------------------|--|--|--|
| Description        | Outside Track:Middle | Middle Track:Middle | Inside Track:Middle | Mlddle: Inside Track | Middle:Middle Track | Middle:Outside Track |  |  |  |
| Track Zone Ratio   | 6.32                 | 1.71                | 1                   | 1                    | 1.71                | 6.32                 |  |  |  |
| 1500               |                      |                     |                     |                      |                     |                      |  |  |  |