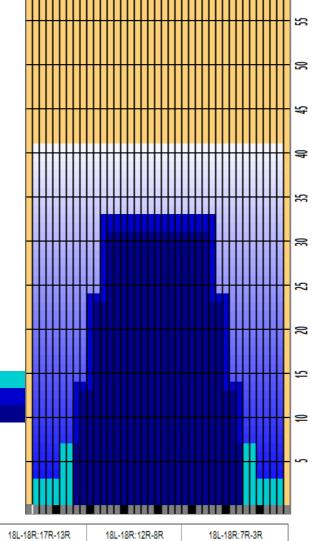

Cleaner Ratio Main Mix 5:1
Cleaner Ratio Back End Mix 5:1
Cleaner Ratio Back End Distance 59
Buffer RPM: 4 = 720 | 3 = 500 | 2 = 200 | 1 = 50

Forward Reverse Combined

| Item 3L-7L:18L-18R |                      | 8L-12L:18L-18R      | 13L-17L:18L-18R     | 18L-18R:17R-13R      | 18L-18R:12R-8R      | 18L-18R:7R-3R        |  |  |  |
|--------------------|----------------------|---------------------|---------------------|----------------------|---------------------|----------------------|--|--|--|
| Description        | Outside Track:Middle | Middle Track:Middle | Inside Track:Middle | Mlddle: Inside Track | Middle:Middle Track | Middle:Outside Track |  |  |  |
| Track Zone Ratio   | 6.32                 | 1.71                | 1                   | 1                    | 1.71                | 6.32                 |  |  |  |
| 1500               |                      |                     |                     |                      |                     |                      |  |  |  |