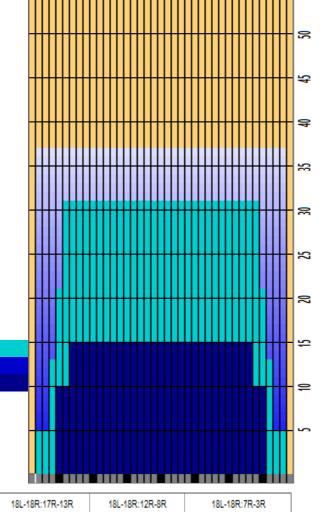

Cleaner Ratio Main Mix 5:1
Cleaner Ratio Back End Mix 5:1
Cleaner Ratio Back End Distance 59
Buffer RPM: 4 = 720 | 3 = 500 | 2 = 200 | 1 = 50

Forward Reverse Combined

| Item             | 3L-7L:18L-18R        | 8L-12L:18L-18R      | 13L-17L:18L-18R     | 18L-18R:17R-13R      | 18L-18R:12R-8R      | 18L-18R:7R-3R        |
|------------------|----------------------|---------------------|---------------------|----------------------|---------------------|----------------------|
| Description      | Outside Track:Middle | Middle Track:Middle | Inside Track:Middle | Mlddle: Inside Track | Middle:Middle Track | Middle:Outside Track |
| Track Zone Ratio | 1.58                 | 1                   | 1                   | 1                    | 1                   | 1.58                 |
| -                |                      |                     |                     |                      |                     | 1                    |