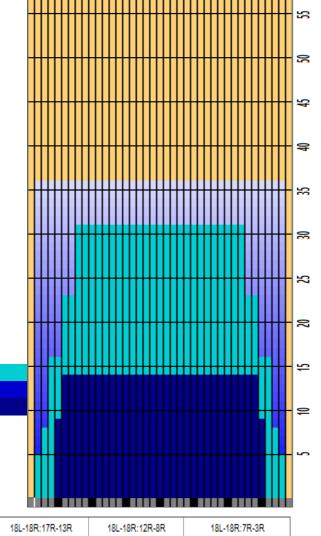

## 8 - 2016 JR GOLD - WOODLAND

| Oil Pattern Distance | 36      | Reverse Brush Drop | 28      | Oil Per Board      | 50 ul    |
|----------------------|---------|--------------------|---------|--------------------|----------|
| Forward Oil Total    | 22.2 mL | Reverse Oil Total  | 4.45 mL | Volume Oil Total   | 26.65 mL |
| Tank Configuration   | N/A     | Tank A Conditioner | FIRE    | Tank B Conditioner | FIRE     |

|   | START | STOP | LOADS | SPEED | BUFFER | TANK | CROSSED | START | END  | FEET | T.OIL |
|---|-------|------|-------|-------|--------|------|---------|-------|------|------|-------|
| 1 | 2L    | 2R   | 4     | 14    | 3      | Α    | 148     | 0.0   | 5.9  | 5.9  | 7400  |
| 2 | 3L    | 3R   | 1     | 18    | 3      | Α    | 35      | 5.9   | 8.4  | 2.5  | 1750  |
| 3 | 4L    | 4R   | 3     | 18    | 3      | Α    | 99      | 8.4   | 16.0 | 7.6  | 4950  |
| 4 | 6L    | 6R   | 3     | 18    | 3      | Α    | 87      | 16.0  | 23.6 | 7.6  | 4350  |
| 5 | 8L    | 8R   | 3     | 18    | 3      | Α    | 75      | 23.6  | 31.2 | 7.6  | 3750  |
| 6 | 2L    | 2R   | 0     | 26    | 3      | Α    | 0       | 31.2  | 36.0 | 4.8  | 0     |
|   |       |      |       |       |        |      |         |       |      |      |       |

|   | START | STOP | LOADS | SPEED | BUFFER | TANK | CROSSED | START | END  | FEET  | T.OIL |
|---|-------|------|-------|-------|--------|------|---------|-------|------|-------|-------|
| 1 | 2L    | 2R   | 0     | 30    | 3      | В    | 0       | 36.0  | 14.0 | -22.0 | 0     |
| 2 | 6L    | 6R   | 2     | 18    | 3      | В    | 58      | 14.0  | 8.9  | -5.1  | 2900  |
| 3 | 5L    | 5R   | 1     | 14    | 3      | В    | 31      | 8.9   | 7.0  | -1.9  | 1550  |
| 4 | 2L    | 2R   | 0     | 10    | 3      | В    | 0       | 7.0   | 0.0  | -7.0  | 0     |
|   |       |      |       |       |        |      |         |       |      |       |       |

Cleaner Ratio Main Mix 5:1
Cleaner Ratio Back End Mix 5:1
Cleaner Ratio Back End Distance 59
Buffer RPM: 4 = 720 | 3 = 500 | 2 = 200 | 1 = 50

Forward Reverse Combined

| Item                                 | 3L-7L:18L-18R | 8L-12L:18L-18R                          | 13L-17L:18L-18R | 18L-18R:17R-13R      | 18L-18R:12R-8R      | 18L-18R:7R-3R        |  |
|--------------------------------------|---------------|-----------------------------------------|-----------------|----------------------|---------------------|----------------------|--|
| Description Outside Track:Midd       |               | Middle Track:Middle Inside Track:Middle |                 | MIddle: Inside Track | Middle:Middle Track | Middle:Outside Track |  |
| Track Zone Ratio                     | 1.7           | 1                                       | 1               | 1                    | 1                   | 1.7                  |  |
| 1500 —<br>1350 —<br>1200 —<br>1050 — |               |                                         |                 |                      |                     |                      |  |