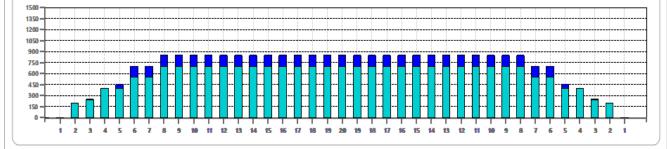

Cleaner Ratio Main Mix 5:1
Cleaner Ratio Back End Mix 5:1
Cleaner Ratio Back End Distance 59
Buffer RPM: 4 = 720 | 3 = 500 | 2 = 200 | 1 = 50

Forward Reverse Combined

| Item                                 | 3L-7L:18L-18R | 8L-12L:18L-18R                          | 13L-17L:18L-18R | 18L-18R:17R-13R      | 18L-18R:12R-8R      | 18L-18R:7R-3R        |  |
|--------------------------------------|---------------|-----------------------------------------|-----------------|----------------------|---------------------|----------------------|--|
| Description Outside Track:Midd       |               | Middle Track:Middle Inside Track:Middle |                 | MIddle: Inside Track | Middle:Middle Track | Middle:Outside Track |  |
| Track Zone Ratio                     | 1.7           | 1                                       | 1               | 1                    | 1                   | 1.7                  |  |
| 1500 —<br>1350 —<br>1200 —<br>1050 — |               |                                         |                 |                      |                     |                      |  |