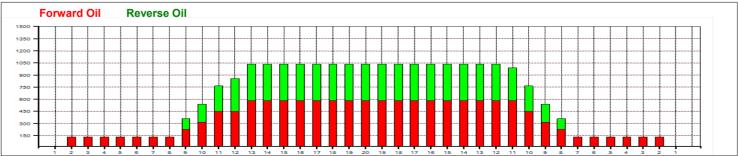

| ← → ▶| Forward Reverse More

Conditioner:
Type In or Select
One
TransferType:
Type In or Select
One

Reverse

Combined

Buff

| Item                    | 3L-7L:18L-18R        | 8L-12L:18L-18R      | 13L-17L:18L-18R     | 18L-18R:17R-13R      | 18L-18R:12R-8R      | 18L-18R:7R-3R        |  |  |
|-------------------------|----------------------|---------------------|---------------------|----------------------|---------------------|----------------------|--|--|
| Description             | Outside Track:Middle | Middle Track:Middle | Inside Track:Middle | MIddle: Inside Track | Middle:Middle Track | Middle:Outside Track |  |  |
| Track Zone Ratio        | 7.67                 | 1.95                | 1                   | 1                    | 1.4                 | 7.67                 |  |  |
| Forward Oil Reverse Oil |                      |                     |                     |                      |                     |                      |  |  |