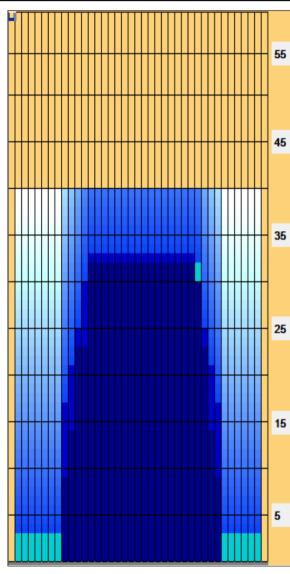

## 2015 Survivor

Oil Pattern Distance: 40 Feet 38 Feet Oil Per Board: **Reverse Brush Drop:** 45 uL **Forward Oil Total:** 14.13 mL **Reverse Oil Total:** 9.36 mL Volume Oil Total: 23.49 mL 522 Boards Forward Boards Crossed: 314 Boards Reverse Boards Crossed: 208 Boards **Total Boards Crossed:** 

|   | Start | Stop | Loads | Speed | Crossed | Start | End  | Feet | T.Oil |
|---|-------|------|-------|-------|---------|-------|------|------|-------|
| 1 | 2L    | 2R   | 3     | 14    | 111     | 0.0   | 3.9  | 3.9  | 4995  |
| 2 | 9L    | 8R   | 2     | 18    | 48      | 3.9   | 9.0  | 5.1  | 2160  |
| 3 | 10L   | 9R   | 2     | 18    | 44      | 9.0   | 14.1 | 5.1  | 1980  |
| 4 | 11L   | 10R  | 3     | 22    | 60      | 14.1  | 23.4 | 9.3  | 2700  |
| 5 | 13L   | 11R  | 3     | 22    | 51      | 23.4  | 32.7 | 9.3  | 2295  |
| 6 | 2L    | 2R   | 0     | 26    | 0       | 32.7  | 34.0 | 1.3  | 0     |
| 7 | 2L    | 2R   | 0     | 26    | 0       | 34.0  | 40.0 | 6.0  | 0     |
|   |       |      |       |       |         |       |      |      |       |
|   |       |      |       |       |         |       |      |      |       |

| Forward Reverse More |       |      |       |       |         |       |      |       |       |
|----------------------|-------|------|-------|-------|---------|-------|------|-------|-------|
|                      |       |      |       |       |         |       |      |       |       |
|                      | Start | Stop | Loads | Speed | Crossed | Start | End  | Feet  | T.Oil |
| 1                    | 2L    | 2R   | 0     | 30    | 0       | 40.0  | 33.0 | -7.0  | 0     |
| 2                    | 13L   | 12R  | 1     | 22    | 16      | 33.0  | 29.9 | -3.1  | 720   |
| 3                    | 12L   | 11R  | 2     | 18    | 36      | 29.9  | 24.8 | -5.1  | 1620  |
| 4                    | 11L   | 10R  | 2     | 14    | 40      | 24.8  | 20.9 | -3.9  | 1800  |
| 5                    | 10L   | 9R   | 2     | 14    | 44      | 20.9  | 17.0 | -3.9  | 1980  |
| 6                    | 9L    | 8R   | 3     | 14    | 72      | 17.0  | 11.1 | -5.9  | 3240  |
| 7                    | 2L    | 2R   | 0     | 10    | 0       | 11.1  | 0.0  | -11.1 | 0     |
|                      |       |      |       |       |         |       |      |       |       |
|                      |       |      |       |       |         |       |      |       |       |
|                      |       |      |       |       |         |       |      |       |       |
|                      |       |      |       |       |         |       |      |       |       |
|                      |       |      |       |       |         |       |      |       |       |
|                      |       |      |       |       |         |       |      |       |       |
|                      |       |      |       |       |         |       |      |       |       |
|                      |       |      |       |       |         |       |      |       |       |