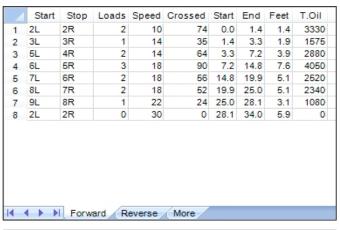

Conditioner:

Infinity

Forward

Reverse

Combined

Buff

|   | Start | Stop | Loads | Speed | Crossed | Start | End  | Feet  | T.Oil |
|---|-------|------|-------|-------|---------|-------|------|-------|-------|
| 1 | 2L    | 2R   | 0     | 30    | 0       | 34.0  | 21.0 | -13.0 | 0     |
| 2 | 12L   | 11R  | 2     | 18    | 36      | 21.0  | 15.9 | -5.1  | 1620  |
| 3 | 11L   | 10R  | 2     | 14    | 40      | 15.9  | 12.0 | -3.9  | 1800  |
| 4 | 9L    | 8R   | 2     | 14    | 48      | 12.0  | 8.1  | -3.9  | 2160  |
| 5 | 2L    | 2R   | 0     | 10    | 0       | 8.1   | 0.0  | -8.1  | 0     |
|   |       |      |       |       |         |       |      |       |       |
|   |       |      |       |       |         |       |      |       |       |