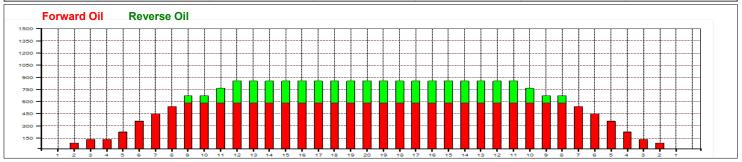

## **Survivor 2012**

Oil Pattern Distance: 34 Feet **Reverse Brush Drop:** 28 Feet Oil Per Board: 45 uL **Forward Oil Total:** 17.775 mL **Reverse Oil Total:** 5.58 mL **Volume Oil Total:** 23.355 mL Forward Boards Crossed: 395 Boards Reverse Boards Crossed: 124 Boards **Total Boards Crossed:** 519 Boards