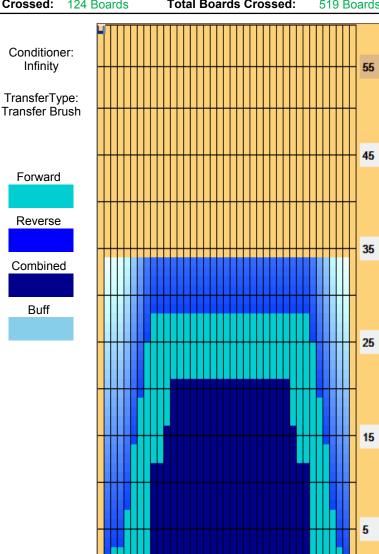

## **Survivor 2012**

Oil Pattern Distance: 34 Feet **Reverse Brush Drop:** 28 Feet Oil Per Board: 45 uL **Forward Oil Total:** 17.775 mL **Reverse Oil Total:** 5.58 mL **Volume Oil Total:** 23.355 mL Forward Boards Crossed: 395 Boards Reverse Boards Crossed: 124 Boards **Total Boards Crossed:** 519 Boards

Conditioner:

Infinity

Forward

Reverse

Combined

Buff

|   | Start | Stop | Loads | Speed | Crossed | Start | End  | Feet  | T.Oil |
|---|-------|------|-------|-------|---------|-------|------|-------|-------|
| 1 | 2L    | 2R   | 0     | 30    | 0       | 34.0  | 21.0 | -13.0 | 0     |
| 2 | 12L   | 11R  | 2     | 18    | 36      | 21.0  | 15.9 | -5.1  | 1620  |
| 3 | 11L   | 10R  | 2     | 14    | 40      | 15.9  | 12.0 | -3.9  | 1800  |
| 4 | 9L    | 8R   | 2     | 14    | 48      | 12.0  | 8.1  | -3.9  | 2160  |
| 5 | 2L    | 2R   | 0     | 10    | 0       | 8.1   | 0.0  | -8.1  | 0     |
|   |       |      |       |       |         |       |      |       |       |
|   |       |      |       |       |         |       |      |       |       |